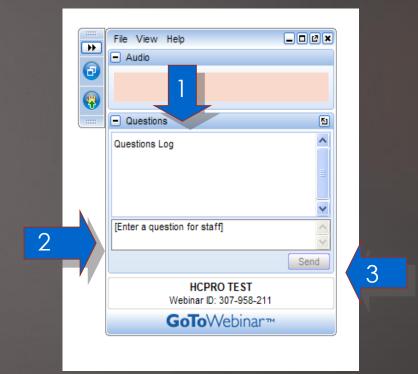

## Questions & Answers

### To submit a question during the presentation:

- 1. Go to the Questions window located on the right side of your screen.
- 2. Type in your question.
- 3. Click the Send button.
- A representative will follow-up after the program.